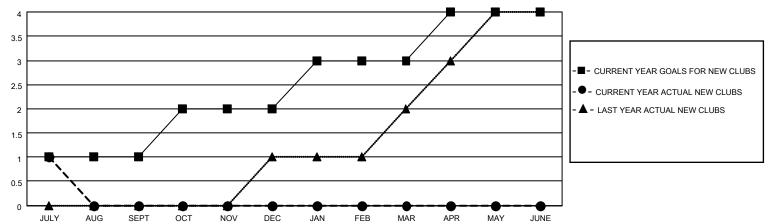

### GOALS AND ACTUAL NEW CLUBS CUMULATIVE

## District 4 L2

| Clubs         |               |             |               | Members               |                       |                         |                                                    |  |  |
|---------------|---------------|-------------|---------------|-----------------------|-----------------------|-------------------------|----------------------------------------------------|--|--|
|               | RESULTS FOR   | R 2021-2022 |               | RESULTS FOR 2021-2022 |                       |                         |                                                    |  |  |
| QUARTER       | NEW CLUB GOAL | NEW CLUBS   | DROPPED CLUBS | QUARTER MEMB          | ER GROWTH NET<br>GOAL | MEMBER GROWTH<br>ACTUAL | DROPPED<br>MEMBERS ACTUAL<br>(including transfers) |  |  |
| JULY/AUG/SEPT | 1             | 1           | 0             | JULY/AUG/SEPT         | 20                    | 97                      | 34                                                 |  |  |
| OCT/NOV/DEC   | 1             | 0           | 0             | OCT/NOV/DEC           | 20                    | 0                       | 0                                                  |  |  |
| JAN/FEB/MAR   | 1             | 0           | 0             | JAN/FEB/MAR           | 20                    | 0                       | 0                                                  |  |  |
| APR/MAY/JUNE  | 1             | 0           | 0             | APR/MAY/JUNE          | 20                    | 0                       | 0                                                  |  |  |