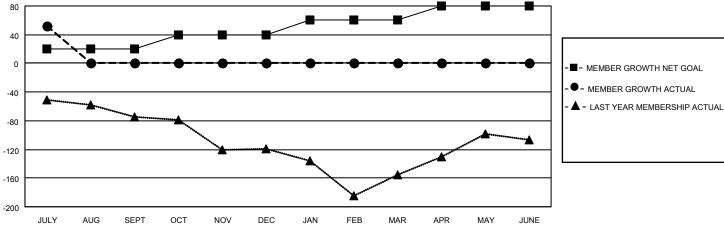

### GOALS AND ACTUAL MEMBERS CUMULATIVE

| DROPPED CLUBS: 0 |    | 11 CLUBS OF 52 ADDED 1 OR MORE NEW MEMBERS | GENDER DISTRIBUTION        |              |     |
|------------------|----|--------------------------------------------|----------------------------|--------------|-----|
|                  |    | NEW MEMBERS                                | MALE                       | 759 (55.16%) |     |
|                  |    |                                            | FEMALE                     | 617 (44.84%) |     |
| DROPPED MEMBERS  |    |                                            |                            | ,            |     |
| DECEASED         | 1  | CLICK HERE FOR CHMULATIVE                  | TOTAL FAMILY UNIT MEMBERS  |              | 151 |
| CLUB CANCELLED   | 0  | CLICK HERE FOR CUMULATIVE  MEMBERSHIP DATA | FAMILY MEMBERS PAYING HALF |              | 0.5 |
| OTHER            | 33 |                                            |                            |              | 85  |
| TOTAL            | 34 |                                            | 1000                       |              |     |

## District 4 L2

| Clubs         |               |             |               | Members               |                       |                         |                                                    |  |  |
|---------------|---------------|-------------|---------------|-----------------------|-----------------------|-------------------------|----------------------------------------------------|--|--|
|               | RESULTS FOR   | R 2021-2022 |               | RESULTS FOR 2021-2022 |                       |                         |                                                    |  |  |
| QUARTER       | NEW CLUB GOAL | NEW CLUBS   | DROPPED CLUBS | QUARTER MEMB          | ER GROWTH NET<br>GOAL | MEMBER GROWTH<br>ACTUAL | DROPPED<br>MEMBERS ACTUAL<br>(including transfers) |  |  |
| JULY/AUG/SEPT | 1             | 1           | 0             | JULY/AUG/SEPT         | 20                    | 97                      | 34                                                 |  |  |
| OCT/NOV/DEC   | 1             | 0           | 0             | OCT/NOV/DEC           | 20                    | 0                       | 0                                                  |  |  |
| JAN/FEB/MAR   | 1             | 0           | 0             | JAN/FEB/MAR           | 20                    | 0                       | 0                                                  |  |  |
| APR/MAY/JUNE  | 1             | 0           | 0             | APR/MAY/JUNE          | 20                    | 0                       | 0                                                  |  |  |